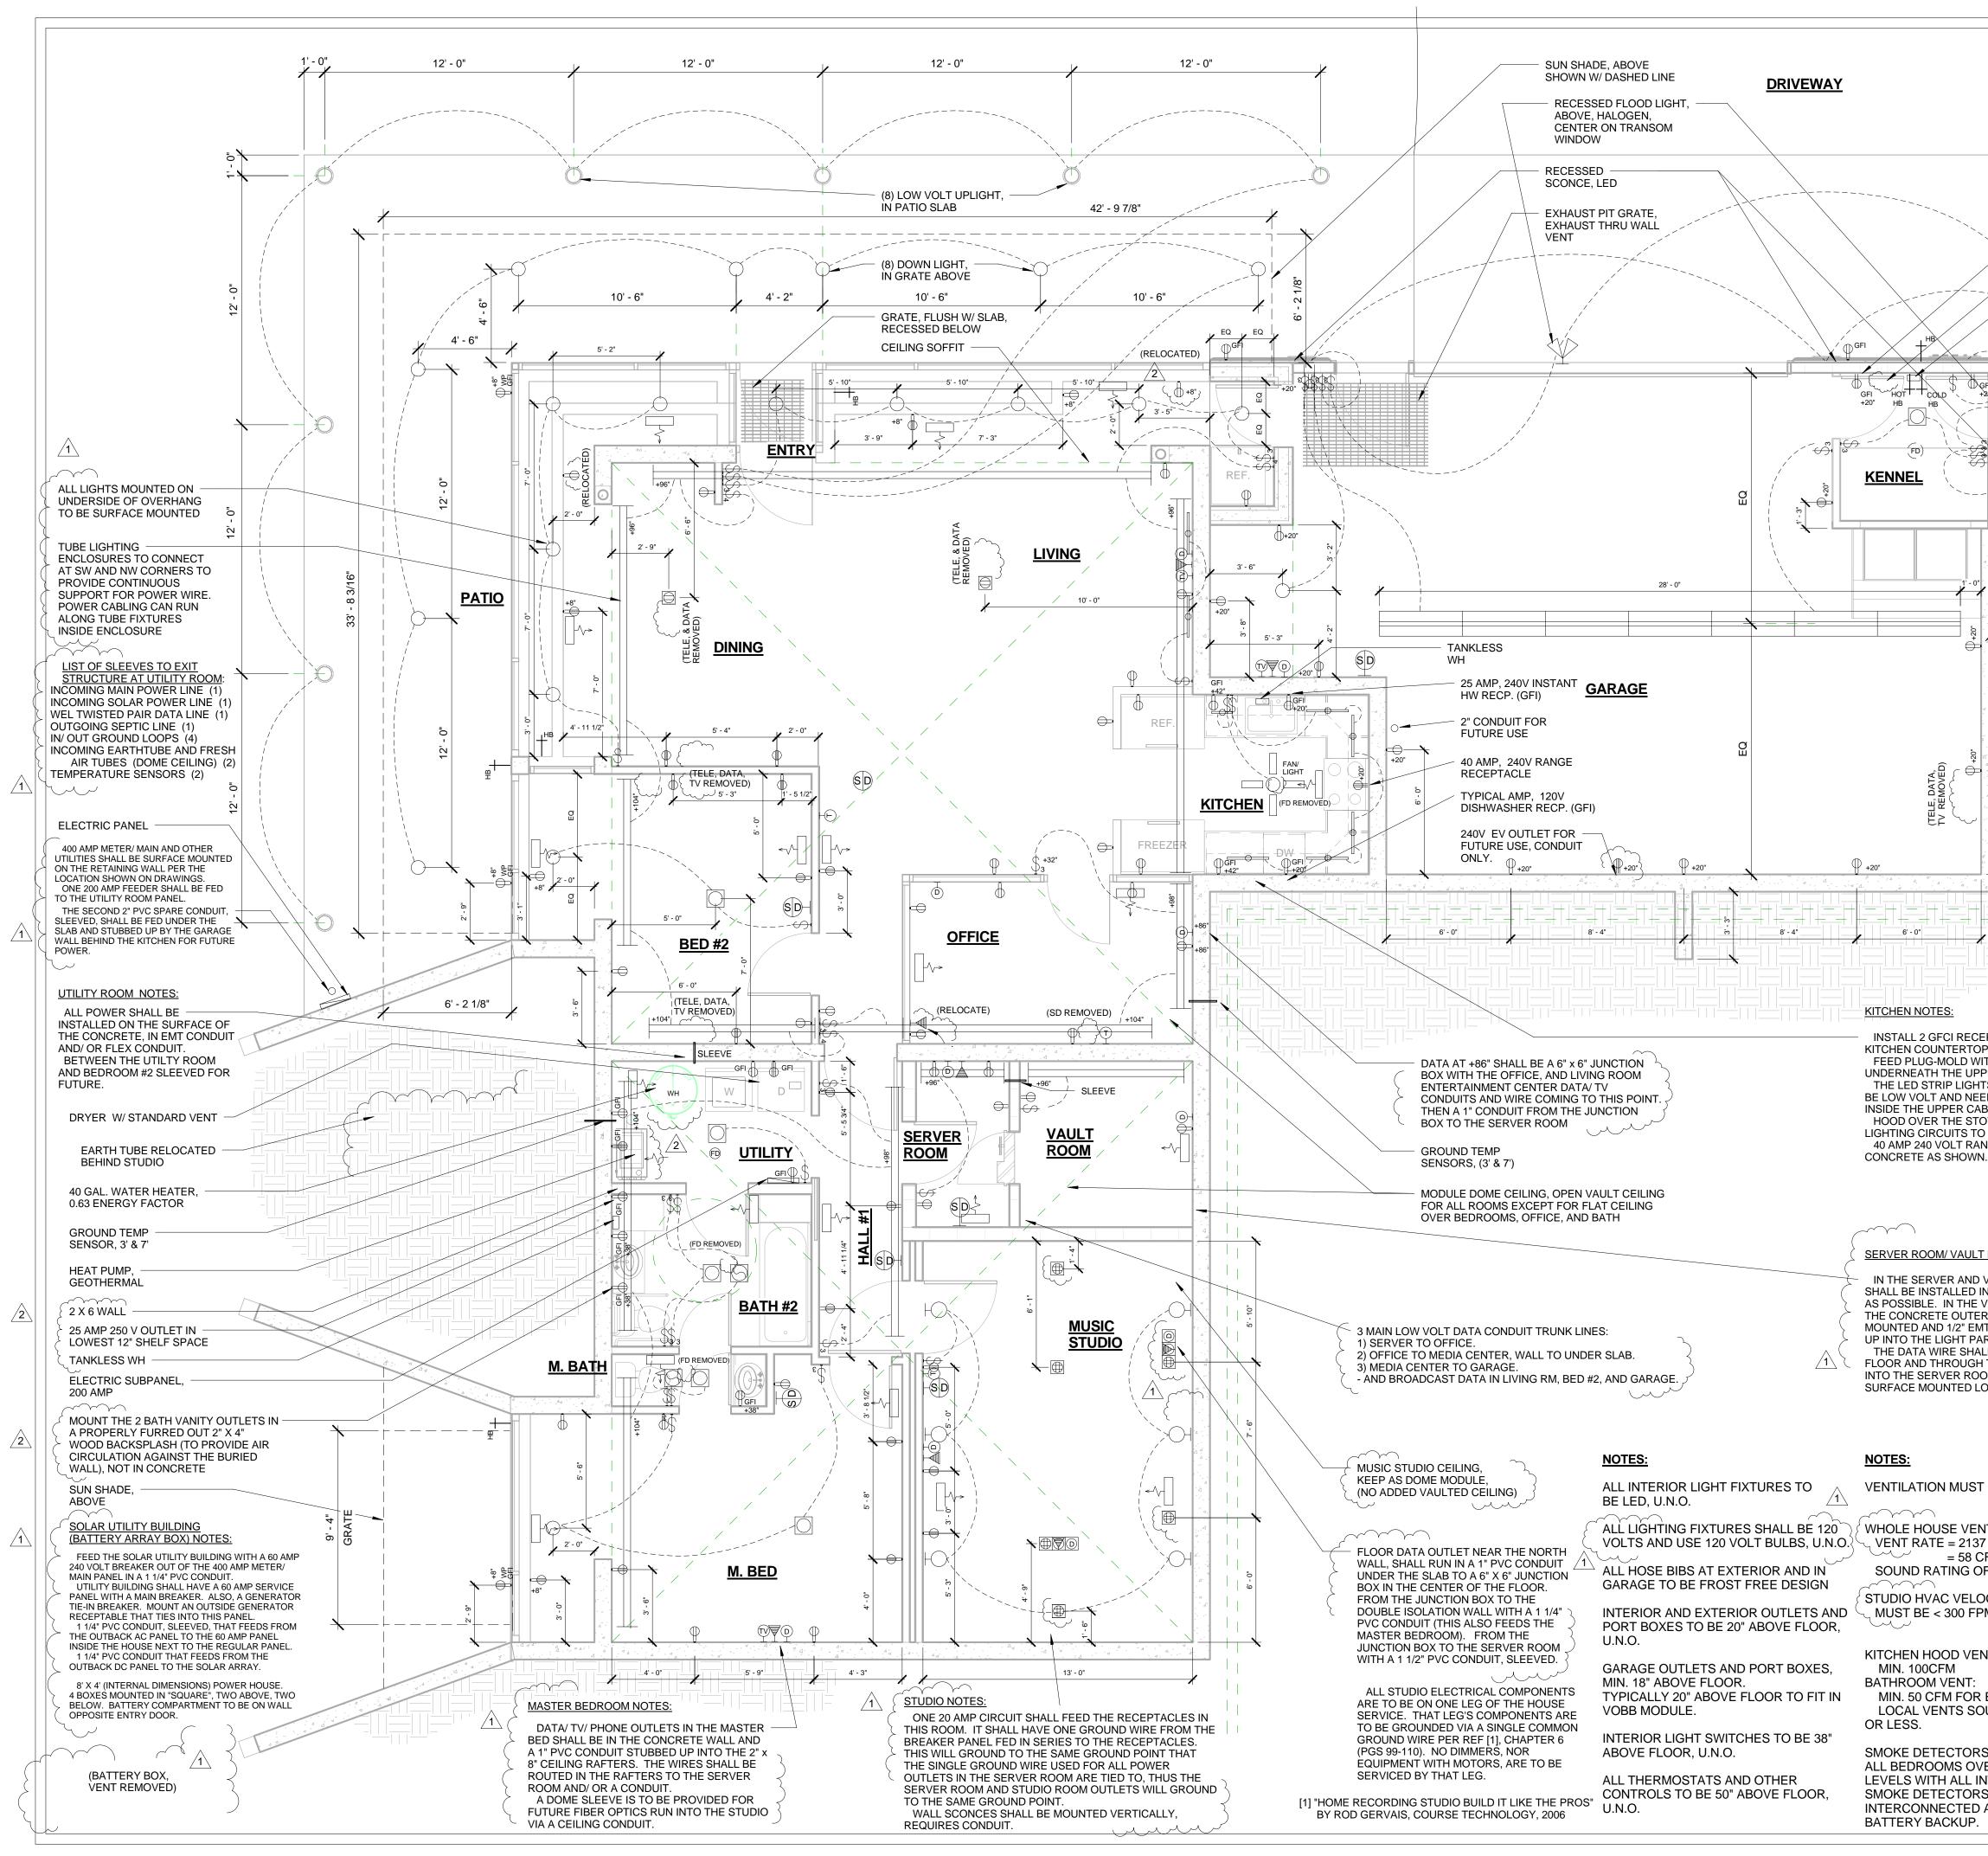

|                                                                                                        |                 |                                                                                         | HERMANNSSON<br>ARCHITECTS                                          |
|--------------------------------------------------------------------------------------------------------|-----------------|-----------------------------------------------------------------------------------------|--------------------------------------------------------------------|
|                                                                                                        | HW              | MP, 240 V INSTANT<br>RECEPTACLE (GFI)                                                   |                                                                    |
|                                                                                                        | AT F            |                                                                                         | CANA MARKEN                                                        |
|                                                                                                        | 3 SV            | VITCHES INSTALLED IN BLOCK                                                              |                                                                    |
| TANKLESS                                                                                               | ALL<br>BE I     | SHOWN,<br>OTHER RECEPTACLES SHALL<br>MOUNTED ON THE SURFACE                             | 2659 SPRING STREET                                                 |
|                                                                                                        | AND             | O WIRED W/ 1/2" EMT CONDUIT                                                             | REDWOOD CITY, CA 94063                                             |
|                                                                                                        | GAI             | RAGE NOTES:                                                                             | Revisions                                                          |
|                                                                                                        | SWI             | L RECEPTACLES AND                                                                       | No. Date Description   5/14/2012 submittal   1 9/26/2012 revision1 |
|                                                                                                        | TH<br>NEX       | IE DATA/TV/PHONE WALL JACKS<br>(T TO THE LIVING/ KITCHEN<br>LL SHALL BE FED BY A 1" PVC | 2 3/4/2013 revision2                                               |
| DOG RUN                                                                                                | CON             | NDUIT, SLEEVED, UNDER THE<br>B FROM THE ENTERTAINMENT<br>ITER JACKS.                    |                                                                    |
|                                                                                                        | A :<br>SHA      | 2" PVC CONDUIT, SLEEVED,<br>ALL BE INSTALLED FROM THE<br>AVICE/ METER LOCATION TO THE   |                                                                    |
|                                                                                                        | GAF             | RAGE FOR FUTURE POWER                                                                   |                                                                    |
|                                                                                                        | A 4             |                                                                                         |                                                                    |
|                                                                                                        | -               |                                                                                         |                                                                    |
|                                                                                                        | FLE             | CTRICAL /                                                                               |                                                                    |
|                                                                                                        |                 | CHANICAL KEY                                                                            | HUGHES                                                             |
|                                                                                                        | Ş               |                                                                                         | RESIDENCE                                                          |
|                                                                                                        |                 | SWITCH                                                                                  | RESIDENCE                                                          |
|                                                                                                        |                 | THREE-WAY SWITCH                                                                        |                                                                    |
|                                                                                                        | Ş <sub>4</sub>  | FOUR-WAY SWITCH                                                                         |                                                                    |
| ,,,,,,,, .                                                                                             | ₽               | DUPLEX OUTLET                                                                           |                                                                    |
| PERFORATED PLASTIC DRAIN,<br>6" DIA., BURIED 12" IN GRAVEL,                                            | ⊕ <sub>DC</sub> | DC OUTLET,                                                                              | 11593 SW ROUNDUP PL.                                               |
| SLOPE 1/4" / FT TO DAYLIGHT                                                                            | ↓ GFI           | W/ DIFFERENT PLUG TYPE                                                                  | TERREBONNE, OR 97760                                               |
|                                                                                                        |                 | GROUND FAULT INTERRUPT                                                                  |                                                                    |
|                                                                                                        | $\bigcirc$      | FLOOR DUPLEX OUTLET                                                                     |                                                                    |
|                                                                                                        | $\bigoplus$     | FLOOR QUAD OUTLET                                                                       |                                                                    |
| RECEPTACLES IN THE CONCRETE FOR THE<br>ERTOP RECEPTACLES.                                              | WP WP           | WEATHER PROOF OUTLET                                                                    |                                                                    |
| LOWITH RECEPTACLES EVERY 12"<br>IE UPPER CABINETS.<br>LIGHTS UNDER THE UPPER CABINETS SHALL            | D               | DATA COMPUTER CABLE,                                                                    |                                                                    |
| D NEED A RECEPTACLE FOR A TRANSFORMER<br>R CABINETS TO FEED THEM.<br>E STOVE NEEDS ONE OF THE 120 VOLT |                 | CAT 6 NETWORK WIRE                                                                      |                                                                    |
| TS TO FEED IT.<br>T RANGE RECEPTACLE SHALL BE IN THE<br>HOWN.                                          |                 | TV CABLE                                                                                |                                                                    |
|                                                                                                        |                 | TELEPHONE                                                                               |                                                                    |
|                                                                                                        |                 | RECESSED CEILING LIGHT                                                                  | ELECTRICAL/                                                        |
| AULT NOTES:                                                                                            |                 | SURFACE MOUNT LIGHT                                                                     | MECH                                                               |
| AND VAULT ROOM, THE POWER<br>LED IN THE BLOCK WALLS AS MUCH<br>THE VAULT, THE RECEPTACLE ON            | $\bigcirc$      | WALL SCONCE                                                                             |                                                                    |
| DUTER WALL SHALL BE SURFACE<br>2" EMT CONDUIT INSTALLED FROM IT<br>HT PARAPET.                         |                 | STRIP UPLIGHT                                                                           |                                                                    |
| R ROOM. IN THE SERVER ROOM, USE                                                                        |                 |                                                                                         |                                                                    |
| red LOW VOLT WIRE RACEWAY.                                                                             |                 | UNDERCABINET STRIP                                                                      |                                                                    |
|                                                                                                        |                 | TUBE DOWNLIGHT                                                                          |                                                                    |
| /UST COMPLY WITH ASHRE 62.2                                                                            | $\square$       | FLOOD LIGHT                                                                             |                                                                    |
|                                                                                                        |                 | ELECTRICAL WIRING                                                                       |                                                                    |
| E VENT:<br>2137 SF X 9.8' X (4 CHANGES/DAY)<br>58 CFM                                                  | $\bigcirc$      | VENT FAN                                                                                |                                                                    |
| NG OF ONE SONE OR LESS.                                                                                |                 |                                                                                         |                                                                    |
| VELOCITY RATE GOAL < 100 FPM,<br>00 FPM PER REFERENCE 1, PAGE 121                                      |                 | CEILING FAN<br>W/ LIGHT                                                                 | APN: 13-12-05D-02300                                               |
| D VENT:                                                                                                | s d             | SMOKE DETECTOR                                                                          | DATE: 3/4/2013<br>DRAWN BY: SM                                     |
| I<br>INT:<br>FOR EACH BATH.                                                                            |                 |                                                                                         | CHECKED BY: JH                                                     |
| S SOUND RATING OF THREE SONES                                                                          | + нв            | HOSE BIBB                                                                               | SCALE: $1/4" = 1'-0"$                                              |
| TORS SHALL BE CLEARLY AUDIBLE IN<br>S OVER BACKGROUND NOISE                                            | NORTH           | AIR SUPPLY REGISTER                                                                     | SHEET NO:                                                          |
| ALL INTERVENING DOOR CLOSED.<br>TORS SHALL BE HARD WIRED/<br>TED AND SHALL BE EQUIPPED WITH            | TI ~~           | AIR RETURN                                                                              | A-9                                                                |